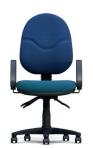

## ADLINGTON TASK SEATING

As a very competitively priced product the Adlington range offers exceptional value in terms of quality and posture design.

- Designed for ease of use.
- Incorporates seat height adjustment.
- Fixed seat /adjustable back mechanism option (/4).
- Independent seat and back mechanism option (/9).
- Available with or without fixed arms.
- The ideal choice for an everyday work chair.
- Handwheel back height adjustment.

AO/4 High Back Mechanism 4

AO/4A2 High Back Black Fixed Arms Mechanism 4

AO/4A8 High Back Black Height Adjustable Arms Mechanism 4

AO/4A13 High Back A13 Height Adjustable Foldable Arms Mechanism 4

AO/9 High Back Mechanism 9