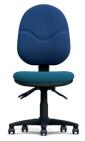

## ADLINGTON TASK SEATING

As a very competitively priced product the Adlington range offers exceptional value in terms of quality and posture design.

- Designed for ease of use.
- Incorporates seat height adjustment.
- Fixed seat /adjustable back mechanism option (/4).
- Independent seat and back mechanism option (/9).
- Available with or without fixed arms.
- The ideal choice for an everyday work chair.
- Handwheel back height adjustment.

AO/4 High Back Mechanism 4

AO/4A2 High Back Black Fixed Arms Mechanism 4

AO/4A8 High Back Black Height Adjustable Arms Mechanism 4

AO/4A13 High Back A13 Height Adjustable Foldable Arms Mechanism 4

AO/9 High Back Mechanism 9