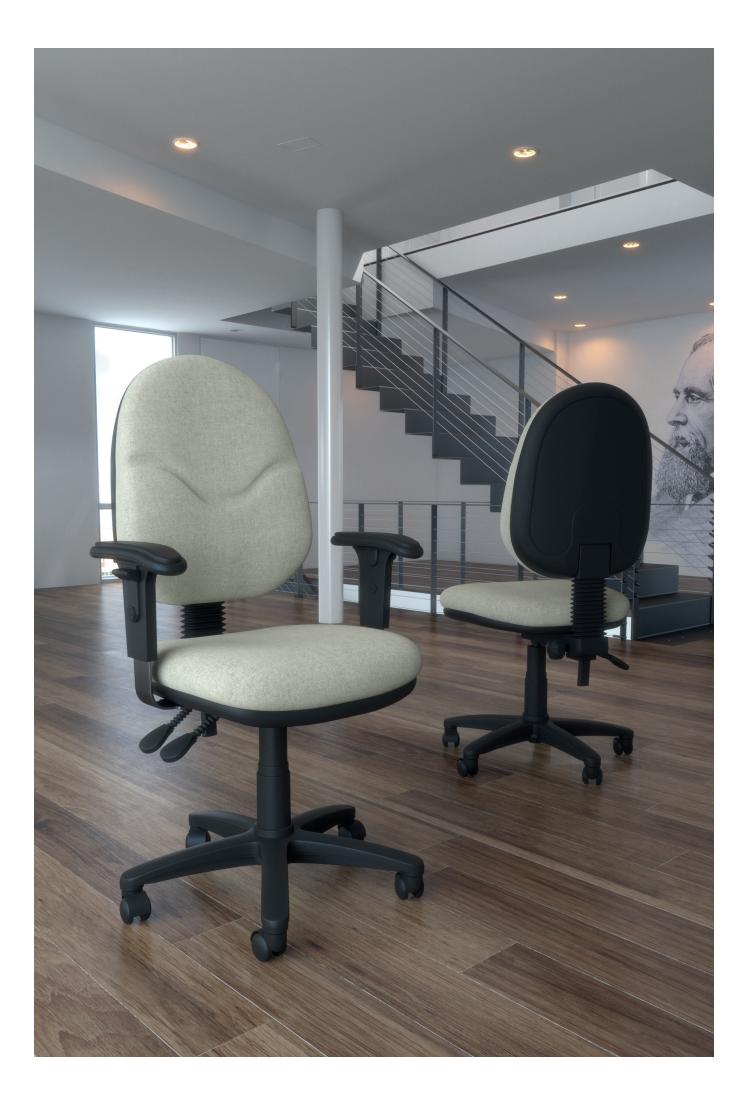

## ADLINGTON TASK SEATING

As a very competitively priced product the Adlington range offers exceptional value in terms of quality and posture design.

- Designed for ease of use.
- Incorporates seat height adjustment.
- Fixed seat /adjustable back mechanism option (/4).
- Independent seat and back mechanism option (/9).
- Available with or without fixed arms.
- The ideal choice for an everyday work chair.
- Handwheel back height adjustment.

AO/4 High Back Mechanism 4

AO/4A2 High Back Black Fixed Arms Mechanism 4

AO/4A8 High Back Black Height Adjustable Arms Mechanism 4

AO/4A13 High Back A13 Height Adjustable Foldable Arms Mechanism 4

AO/9 High Back Mechanism 9

AO/9A2 High Back Black Fixed Arms Mechanism 9

AO/9A8 High Back Black Height Adjustable Arms Mechanism 9

AO/9A13 High Back A13 Height Adjustable Foldable Arms Mechanism 9

AOC Visitor High Back Cantilever

AOC/A2 Visitor High Back Cantilever Black Fixed Arms