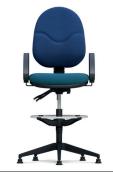

## ADLINGTON TASK SEATING

As a very competitively priced product the Adlington range offers exceptional value in terms of quality and posture design.

- Designed for ease of use.
- Incorporates seat height adjustment.
- Fixed seat /adjustable back mechanism option (/4).
- Independent seat and back mechanism option (/9).
- Available with or without fixed arms.
- The ideal choice for an everyday work chair.
- Handwheel back height adjustment.