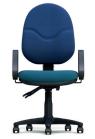

## ADLINGTON TASK SEATING

As a very competitively priced product the Adlington range offers exceptional value in terms of quality and posture design.

- Designed for ease of use.
- Incorporates seat height adjustment.
- Fixed seat /adjustable back mechanism option (/4).
- Independent seat and back mechanism option (/9).
- Available with or without fixed arms.
- The ideal choice for an everyday work chair.
- Handwheel back height adjustment.

AO/4 High Back Mechanism 4

AO/4A2 High Back Black Fixed Arms Mechanism 4

AO/4A8 High Back Black Height Adjustable Arms Mechanism 4

AO/4A13 High Back A13 Height Adjustable Foldable Arms Mechanism 4

AO/9 High Back Mechanism 9