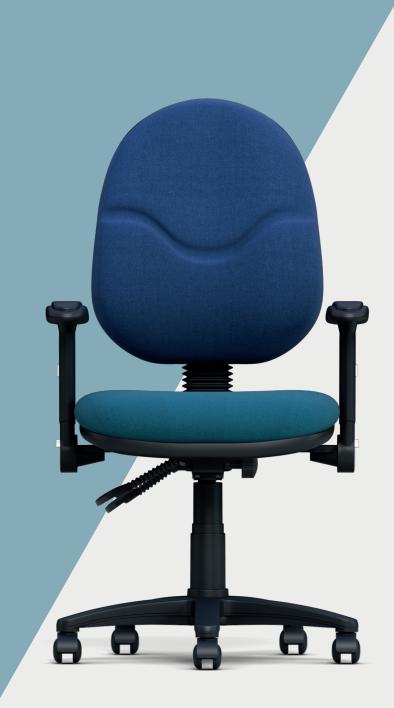

## ADLINGTON TASK SEATING

As a very competitively priced product the Adlington range offers exceptional value in terms of quality and posture design.

- Designed for ease of use.
- Incorporates seat height adjustment.
- Fixed seat /adjustable back mechanism option (/4).
- Independent seat and back mechanism option (/9).
- Available with or without fixed arms.
- The ideal choice for an everyday work chair.
- Handwheel back height adjustment.

AO/4 High Back Mechanism 4

AO/4A2 High Back Black Fixed Arms Mechanism 4

AO/4A8 High Back Black Height Adjustable Arms Mechanism 4

AO/4A13 High Back A13 Height Adjustable Foldable Arms Mechanism 4

AO/9 High Back Mechanism 9

AO/9A2 High Back Black Fixed Arms Mechanism 9

AO/9A8 High Back Black Height Adjustable Arms Mechanism 9

AO/9A13 High Back A13 Height Adjustable Foldable Arms Mechanism 9

AOC Visitor High Back Cantilever

AOC/A2 Visitor High Back Cantilever Black Fixed Arms