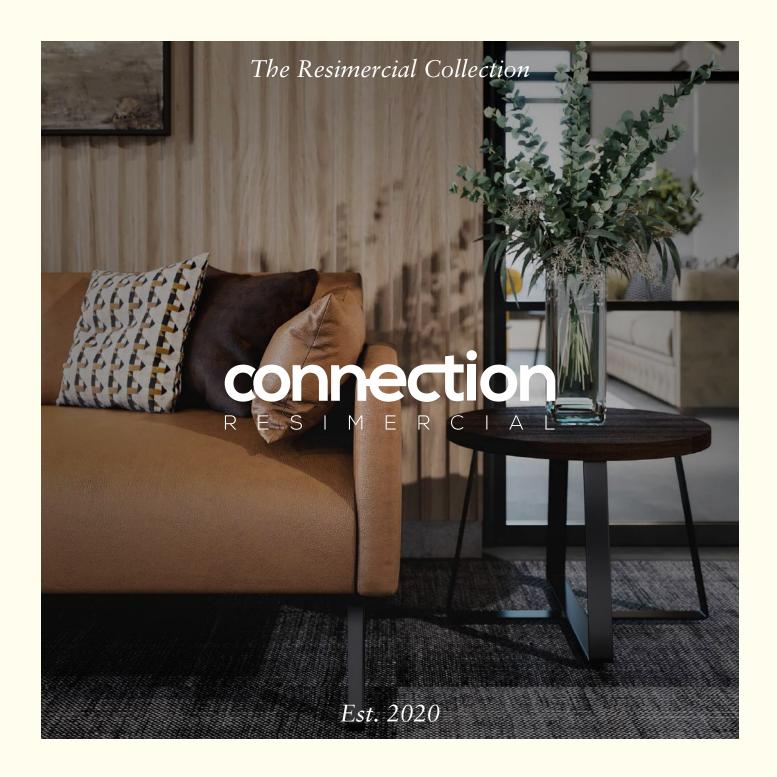

## Introduction

The Resimercial collective is the perfect hybrid design for commercial interiors. A cross pollination of materials and aesthetics, combining the comfort of home styling with the durability and functional demands of a working environment. An elegant and comforting design style that facilitates hi-performance and wellbeing of employees. A collection of soft-seating, statement chairs and tables characterised by soft home interior inspired fabrics, warm colour pallets and natural materials, the Resimercial collective is an elegant and reassuring design style which creates unparalleled comfort and practicality with a stunning overall design aesthetic.