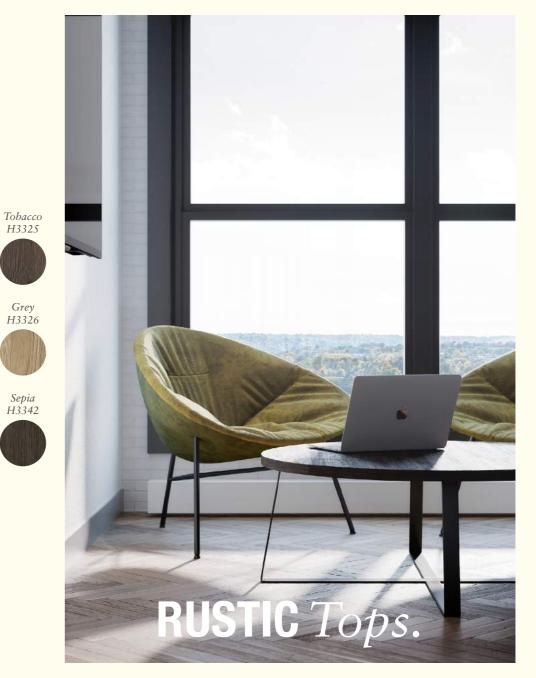

## Introduction

The Resimercial collective is the perfect hybrid design for commercial interiors. A cross pollination of materials and aesthetics, combining the comfort of home styling with the durability and functional demands of a working environment. An elegant and comforting design style that facilitates hi-performance and wellbeing of employees. A collection of soft-seating, statement chairs and tables characterised by soft home interior inspired fabrics, warm colour pallets and natural materials, the Resimercial collective is an elegant and reassuring design style which creates unparalleled comfort and practicality with a stunning overall design aesthetic.