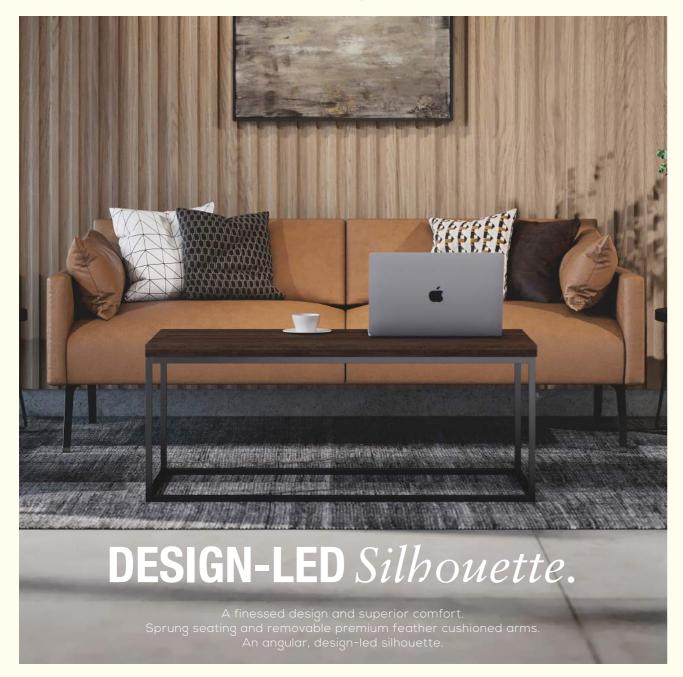

## Introduction

The Resimercial collective is the perfect hybrid design for commercial interiors. A cross pollination of materials and aesthetics, combining the comfort of home styling with the durability and functional demands of a working environment. An elegant and comforting design style that facilitates hi-performance and wellbeing of employees. A collection of soft-seating, statement chairs and tables characterised by soft home interior inspired fabrics, warm colour pallets and natural materials, the Resimercial collective is an elegant and reassuring design style which creates unparalleled comfort and practicality with a stunning overall design aesthetic.