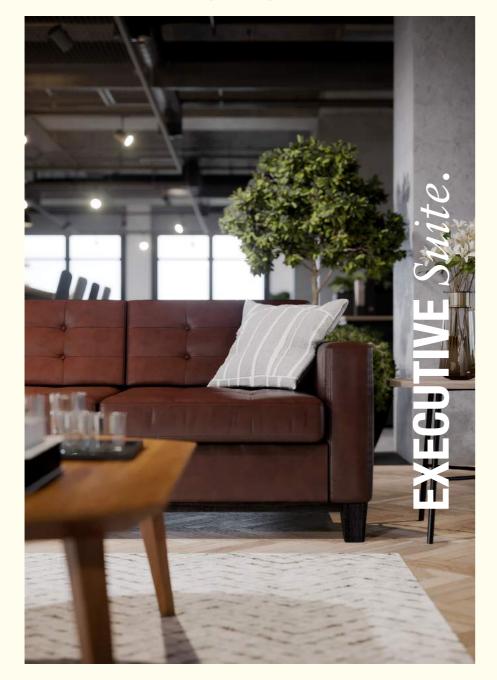

## Introduction

The Resimercial collective is the perfect hybrid design for commercial interiors. A cross pollination of materials and aesthetics, combining the comfort of home styling with the durability and functional demands of a working environment. An elegant and comforting design style that facilitates hi-performance and wellbeing of employees. A collection of soft-seating, statement chairs and tables characterised by soft home interior inspired fabrics, warm colour pallets and natural materials, the Resimercial collective is an elegant and reassuring design style which creates unparalleled comfort and practicality with a stunning overall design aesthetic.