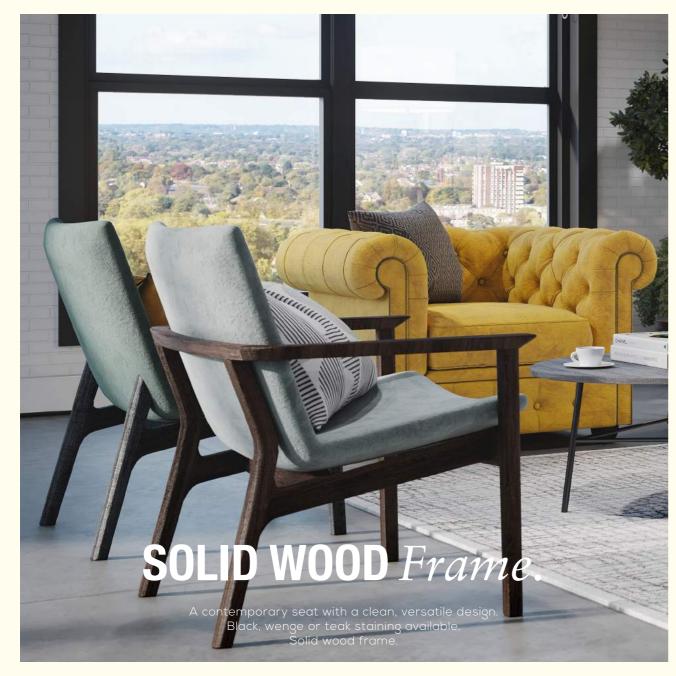

## Introduction

The Resimercial collective is the perfect hybrid design for commercial interiors. A cross pollination of materials and aesthetics, combining the comfort of home styling with the durability and functional demands of a working environment. An elegant and comforting design style that facilitates hi-performance and wellbeing of employees. A collection of soft-seating, statement chairs and tables characterised by soft home interior inspired fabrics, warm colour pallets and natural materials, the Resimercial collective is an elegant and reassuring design style which creates unparalleled comfort and practicality with a stunning overall design aesthetic.