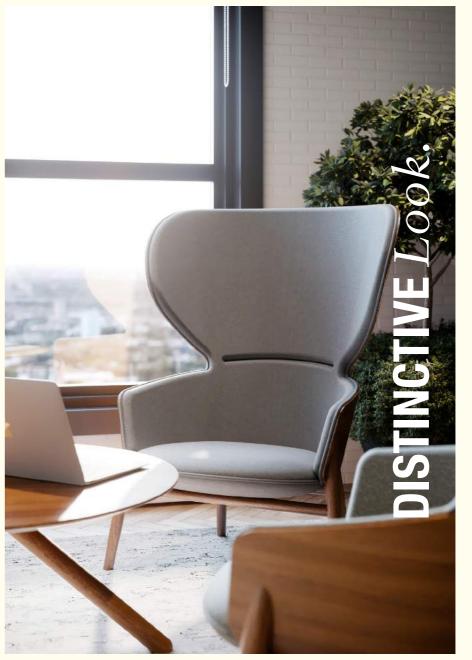

## Introduction

The Resimercial collective is the perfect hybrid design for commercial interiors. A cross pollination of materials and aesthetics, combining the comfort of home styling with the durability and functional demands of a working environment. An elegant and comforting design style that facilitates hi-performance and wellbeing of employees. A collection of soft-seating, statement chairs and tables characterised by soft home interior inspired fabrics, warm colour pallets and natural materials, the Resimercial collective is an elegant and reassuring design style which creates unparalleled comfort and practicality with a stunning overall design aesthetic.