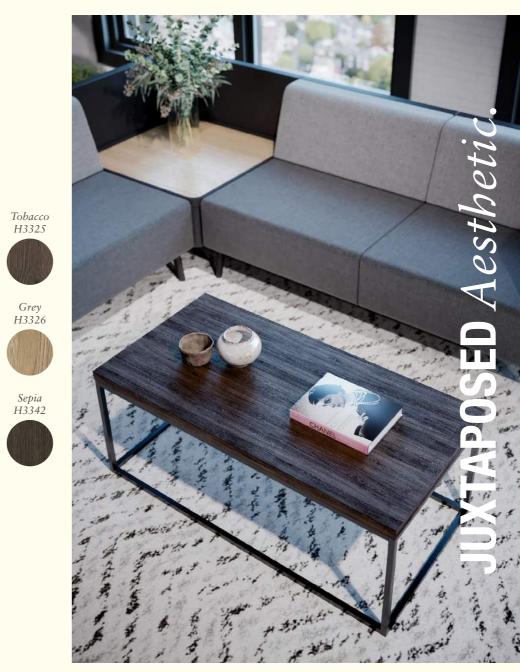

## Introduction

The Resimercial collective is the perfect hybrid design for commercial interiors. A cross pollination of materials and aesthetics, combining the comfort of home styling with the durability and functional demands of a working environment. An elegant and comforting design style that facilitates hi-performance and wellbeing of employees. A collection of soft-seating, statement chairs and tables characterised by soft home interior inspired fabrics, warm colour pallets and natural materials, the Resimercial collective is an elegant and reassuring design style which creates unparalleled comfort and practicality with a stunning overall design aesthetic.