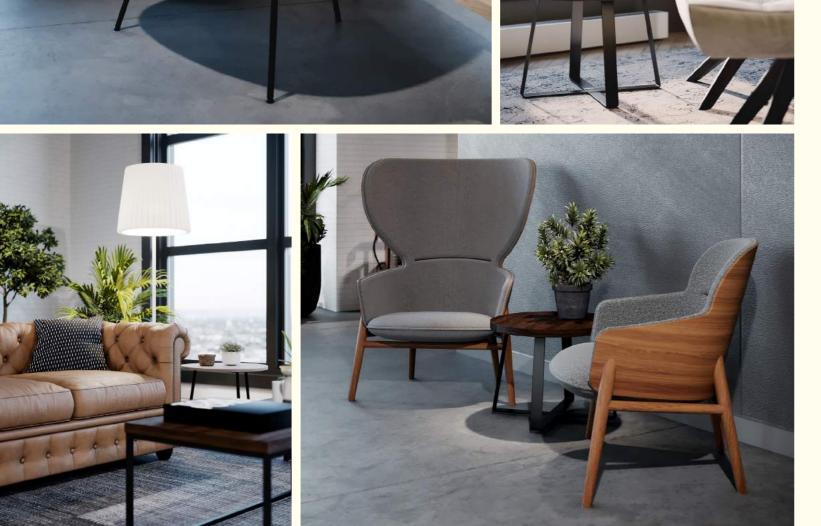

## Introduction

The Resimercial collective is the perfect hybrid design for commercial interiors. A cross pollination of materials and aesthetics, combining the comfort of home styling with the durability and functional demands of a working environment. An elegant and comforting design style that facilitates hi-performance and wellbeing of employees. A collection of soft-seating, statement chairs and tables characterised by soft home interior inspired fabrics, warm colour pallets and natural materials, the Resimercial collective is an elegant and reassuring design style which creates unparalleled comfort and practicality with a stunning overall design aesthetic.

Inspired by the ever-changing landscape of work, Resimercial blends residential décor with commercial interior functionality.

Designed by - KM. 34 Design.

C H E C K

Designed by - High Design.

Designed by - David Fox.