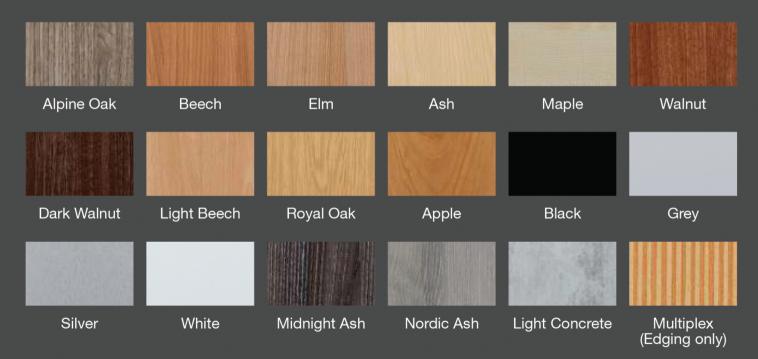

### **MFC Wood Choices**

A chic choice of 12 classic wood grain finishes and 5 fashionable yet subtle colours. Match or complement your chosen MFC with enviromentally friendly, superior high impact resistant ABS edging.